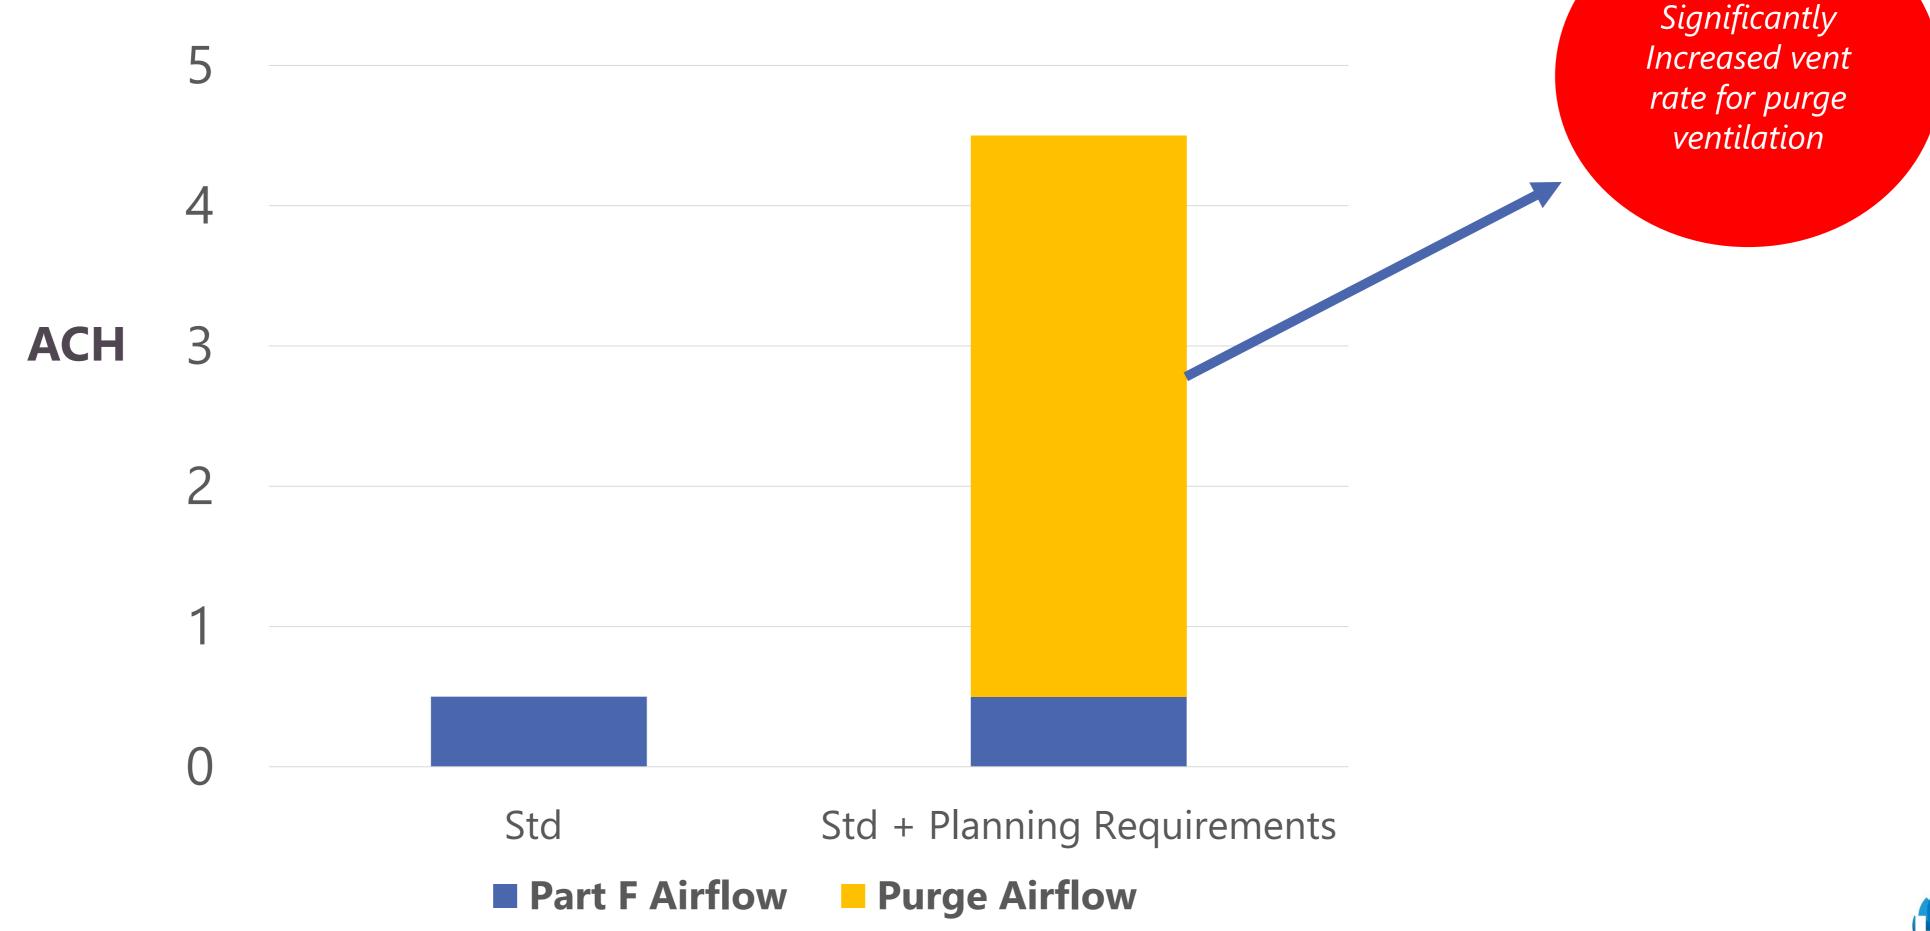

## WHY IS THERE AN INCREASED NEED FOR PURGE?

Purge is driven by additional planning requirements around 3 key areas;

- Noise/Acoustics
- Overheating
- AQMA
- The above requirements impact the ability to use the window for 'purge' ventilation as required in Part F OF Building Regulations
- The additional PURGE Ventilation Rates can add to 2-4ACH+ depending on requirements

THIS IS A SIGNIFICANT INCREASE IN AIRFLOW REQUIREMENT TO A DWELLING